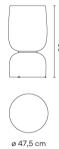

## 4970

Design By Arik Levy

The Ghost table lamp features a stacked silhouette of bulbous forms that radiate a warm, ambient glow. The diffusers are made of mouthblown opal triplex glass in a choice of several colours for mix-and-match lighting effects.

# Model Sheet











LED temperature color

2700 K

Optional 2700 K Min. quantity, upcharge and extra lead time apply [EN]

Dimming Push

Instalation type Surface Canopy

Materials Ceiling rose: Steel

2 x LED 19,8W 800mA Light source

LED CRI>90 2716 lm 137

2700 K

Driver CC - Constant Current 800

100~240 V 50/60 HZ

☐ Dimmable LED IP20

Bi-volt 50-60Hz

**Application** Table Lamps

**Packaging** 2 Box

0.61 m x 0.61 m x 0.79 m Gross weigth 22 Net weigth 19 Vol. 0.5226

#### Lighting effect

## **General Lighting**

Lamp for general lighting that equally distributes the light in all directions.



### Photometric Data

82.18 lm/W Efficiency Coordinate System CG 4352.19 lm **Total Flux** 774.42 cd Maximum Value

#### Other Applications



All of our products come with a five-year warranty. Check our lega