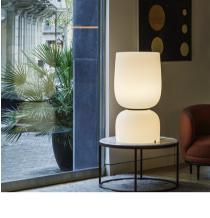

## 4970

Design By Arik Levy

The Ghost table lamp features a stacked silhouette of bulbous forms that radiate a warm, ambient glow. The diffusers are made of mouthblown opal triplex glass in a choice of several colours for mix-and-match lighting effects.

## **General Lighting**

Lamp for general lighting that equally distributes the light in all directions.