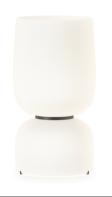

## 4970

Design By Arik Levy

The Ghost table lamp features a stacked silhouette of bulbous forms that radiate a warm, ambient glow. The diffusers are made of mouthblown opal triplex glass in a choice of several colours for mix-and-match lighting effects.