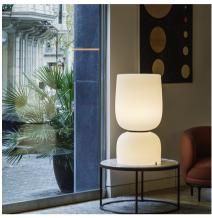

## 4970

Design By Arik Levy

The Ghost table lamp features a stacked silhouette of bulbous forms that radiate a warm, ambient glow. The diffusers are made of mouthblown opal triplex glass in a choice of several colours for mix-and-match lighting effects.

## **General Lighting**

Lamp for general lighting that equally distributes the light in all directions.